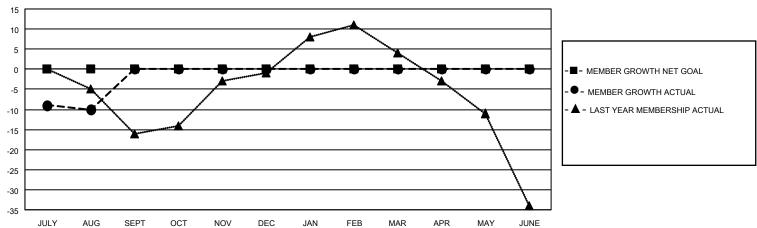

## GAT MONTHLY MEMBERSHIP PROGRESS REPORT

Results as of: 8/31/2020

Multiple District 40

**LOCATION: NEW MEXICO** 

| Clubs         |               |             |               | Members               |                        |                         |                                                    |  |  |
|---------------|---------------|-------------|---------------|-----------------------|------------------------|-------------------------|----------------------------------------------------|--|--|
|               | RESULTS FOR   | R 2020-2021 |               | RESULTS FOR 2020-2021 |                        |                         |                                                    |  |  |
| QUARTER       | NEW CLUB GOAL | NEW CLUBS   | DROPPED CLUBS | QUARTER MEM           | BER GROWTH NET<br>GOAL | MEMBER GROWTH<br>ACTUAL | DROPPED<br>MEMBERS ACTUAL<br>(including transfers) |  |  |
| JULY/AUG/SEPT | 0             | 0           | 0             | JULY/AUG/SEPT         | 0                      | 7                       | 16                                                 |  |  |
| OCT/NOV/DEC   | 0             | 0           | 0             | OCT/NOV/DEC           | 0                      | 0                       | 0                                                  |  |  |
| JAN/FEB/MAR   | 0             | 0           | 0             | JAN/FEB/MAR           | 0                      | 0                       | 0                                                  |  |  |
| APR/MAY/JUNE  | 0             | 0           | 0             | APR/MAY/JUNE          | 0                      | 0                       | 0                                                  |  |  |